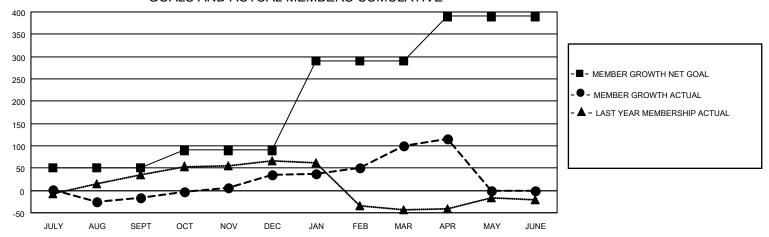

## GOALS AND ACTUAL MEMBERS CUMULATIVE

| DROPPED CLUBS: 2 |     | 24 CLUBS OF 40 ADDED 1 OR<br>MORE NEW MEMBERS | GENDER DISTRIBUTION                |              |  |
|------------------|-----|-----------------------------------------------|------------------------------------|--------------|--|
|                  |     | MORE NEW MEMBERS                              | MALE                               | 809 (63.70%) |  |
|                  |     |                                               | FEMALE                             | 461 (36.30%) |  |
| DROPPED MEMBERS  |     |                                               | NON BINARY                         | 0 (0.00%)    |  |
|                  | _   |                                               | PREFER NOT TO ANSWER               | 0 (0.00%)    |  |
| DECEASED         | 8   |                                               |                                    |              |  |
| CLUB CANCELLED   | 42  | CLICK HERE FOR CUMULATIVE                     | TOTAL FAMILY UNIT MEMBERS 143      |              |  |
| OTHER            | 138 | MEMBERSHIP DATA                               |                                    |              |  |
| TOTAL            | 188 |                                               | FAMILY MEMBERS PAYING HALF DUES 72 |              |  |
|                  |     |                                               |                                    |              |  |