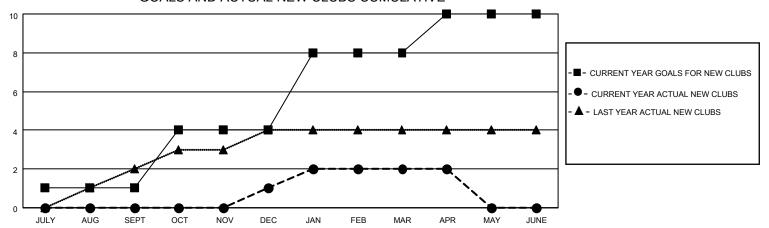

## MONTHLY MEMBERSHIP PROGRESS REPORT

LOCATION TEXAS District 2 T1 Results as of: 4/30/2022

| Clubs RESULTS FOR 2021-2022 |   |   |   | Members RESULTS FOR 2021-2022 |     |     |    |
|-----------------------------|---|---|---|-------------------------------|-----|-----|----|
|                             |   |   |   |                               |     |     |    |
| JULY/AUG/SEPT               | 1 | 0 | 2 | JULY/AUG/SEPT                 | 50  | 48  | 62 |
| OCT/NOV/DEC                 | 3 | 1 | 0 | OCT/NOV/DEC                   | 40  | 84  | 31 |
| JAN/FEB/MAR                 | 4 | 1 | 0 | JAN/FEB/MAR                   | 200 | 190 | 85 |
| APR/MAY/JUNE                | 2 | 0 | 0 | APR/MAY/JUNE                  | 100 | 27  | 10 |

## GOALS AND ACTUAL NEW CLUBS CUMULATIVE



## GOALS AND ACTUAL MEMBERS CUMULATIVE



| DROPPED CLUBS: 2 |     | 24 CLUBS OF 40 ADDED 1 OR<br>MORE NEW MEMBERS | GENDER DISTRIBUTION                |              |  |
|------------------|-----|-----------------------------------------------|------------------------------------|--------------|--|
|                  |     | MORE NEW MEMBERS                              | MALE                               | 809 (63.70%) |  |
|                  |     |                                               | FEMALE                             | 461 (36.30%) |  |
| DROPPED MEMBERS  |     |                                               | NON BINARY                         | 0 (0.00%)    |  |
|                  | _   |                                               | PREFER NOT TO ANSWER